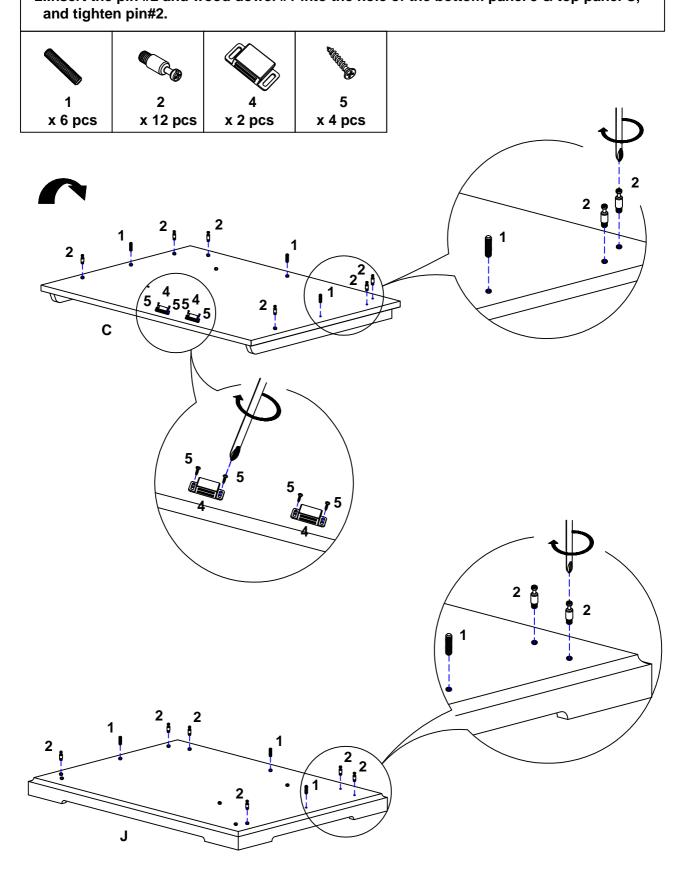

#### STEP 1:

- 1. Connect upper side apron A and upper back apron B with top panel C.
- 2.Tighten them with screw #6.

- 1.Assemble the magnet #4 to top panel C and tighten them with screw #5.
- 2.Insert the pin #2 and wood dowel #1 into the hole of the bottom panel J & top panel C,