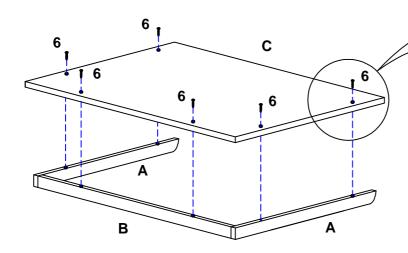

#### STEP 1:

- 1. Connect upper side apron A and upper back apron B with top panel C.
- 2.Tighten them with screw #6.

- 1.Assemble the magnet #4 to top panel C and tighten them with screw #5.
- 2.Insert the pin #2 and wood dowel #1 into the hole of the bottom panel J & top panel C,