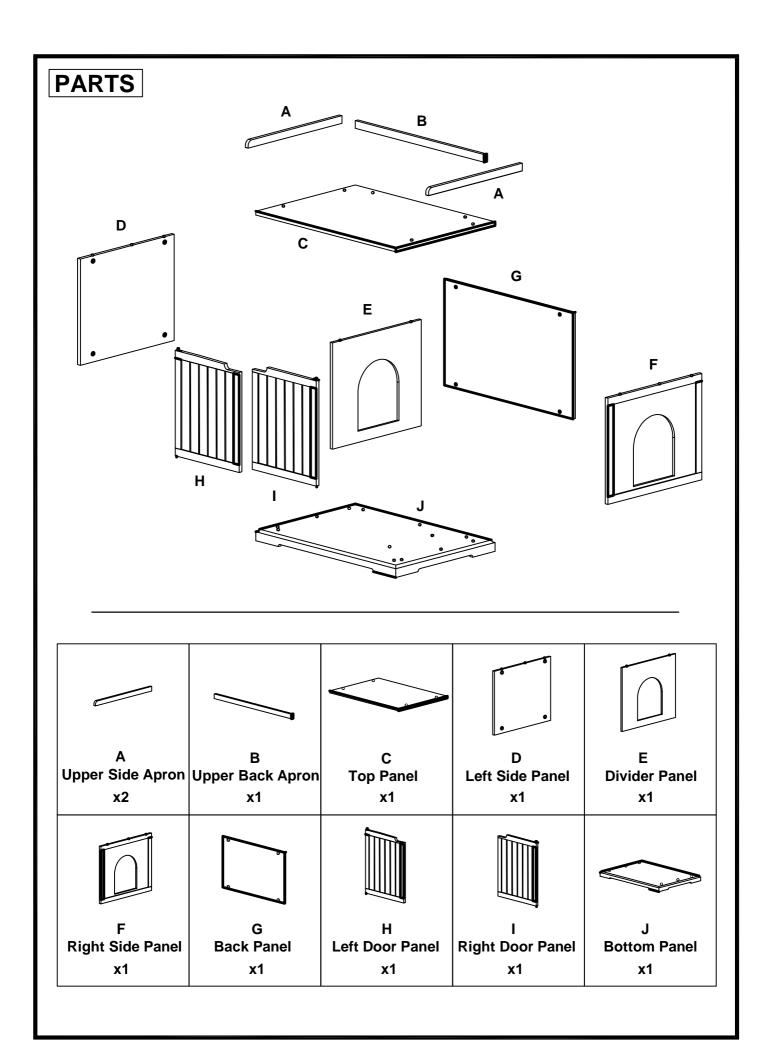

# HARDWARES

1 x 10 pcs

x 12 pcs

3 x 12 pcs

4 x 2 pcs

5 x 4 pcs

6 x 6 pcs

C

#### STEP 1:

- 1. Connect upper side apron A and upper back apron B with top panel C.
- 2.Tighten them with screw #6.

- 1.Assemble the magnet #4 to top panel C and tighten them with screw #5.
- 2.Insert the pin #2 and wood dowel #1 into the hole of the bottom panel J & top panel C,

- 1.Insert the wooden dowel #1 into the hole of the bottom panel J.
- 2.Connect the divider panel E to the back panel G.