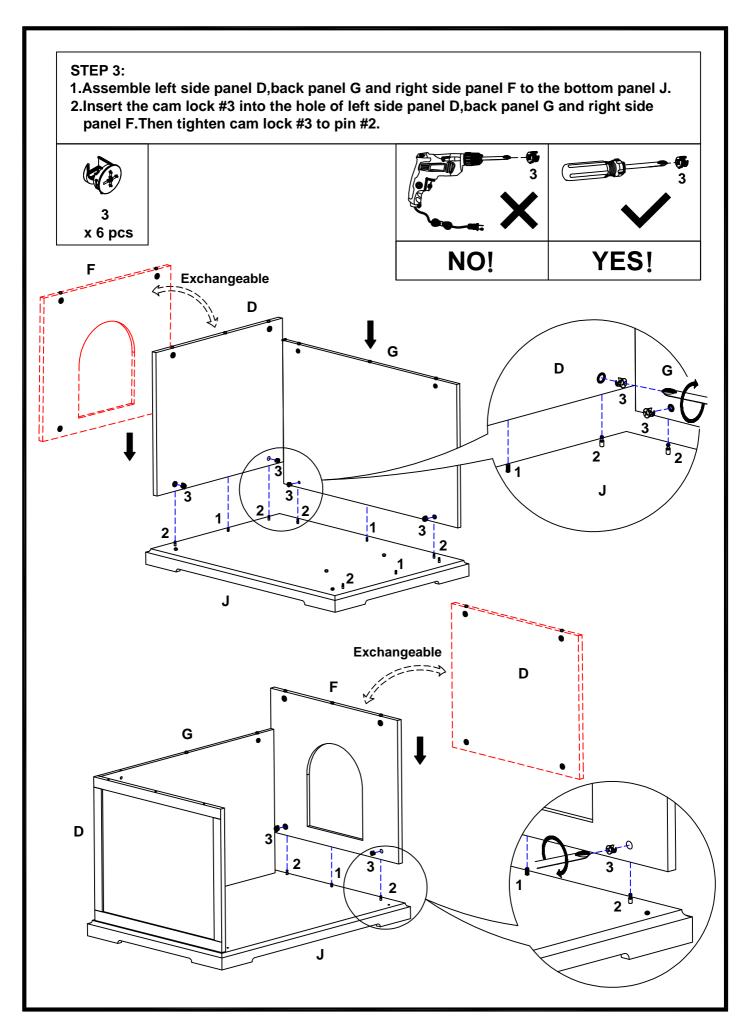

- 1.Insert the wooden dowel #1 into the hole of the bottom panel J.
- 2.Connect the divider panel E to the back panel G.