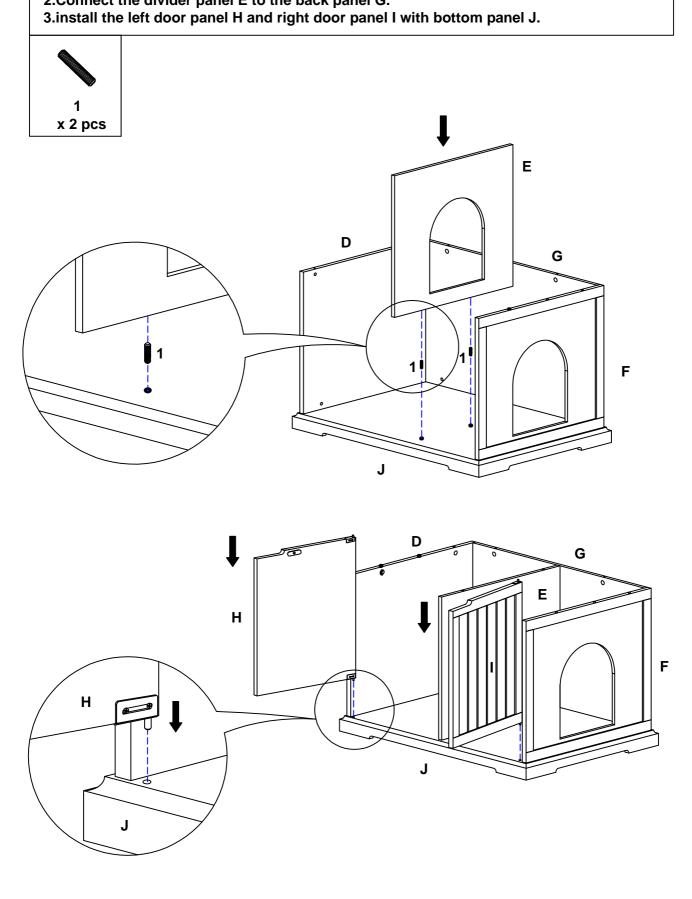

- 1.Insert the wooden dowel #1 into the hole of the bottom panel J.
- 2.Connect the divider panel E to the back panel G.