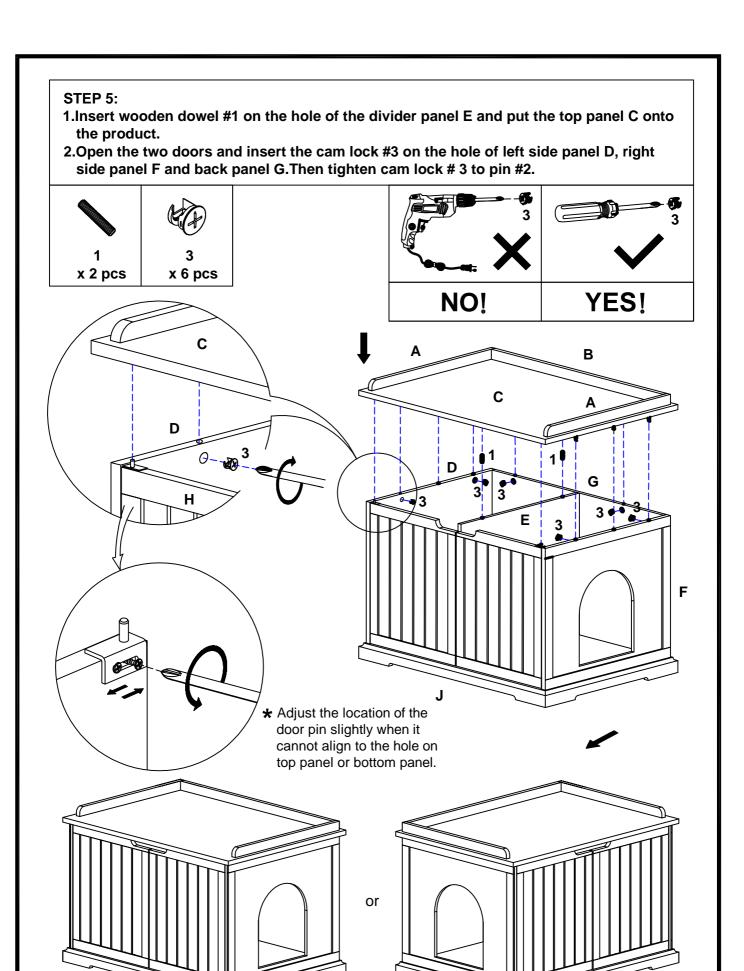

ARTS ON A CLEAN AND SMOOTH SURFACE SUCH AS A RUG OR CARPET TO AVOID THE PARTS FROM BEING SCRATCHED.
- 5. THE SCREW OF HINGE ON THE DOOR ALSO CAN BE ADJUSTABLE, TO MAKE IT EVEN THEN TIGHTEN ALL SCREWS.





PHILIPS SCREWDRIVER REQUIRED - NOT INCLUDED





# HARDWARES



1 x 10 pcs



x 12 pcs



3 x 12 pcs



4 x 2 pcs



5 x 4 pcs



6 x 6 pcs

C

## ASSEMBLY INSTRUCTIONS

#### STEP 1:

- 1. Connect upper side apron A and upper back apron B with top panel C.
- 2.Tighten them with screw #6.









- 1.Assemble the magnet #4 to top panel C and tighten them with screw #5.
- 2.Insert the pin #2 and wood dowel #1 into the hole of the bottom panel J & top panel C,







- 1.Insert the wooden dowel #1 into the hole of the bottom panel J.
- 2.Connect the divider panel E to the back panel G.