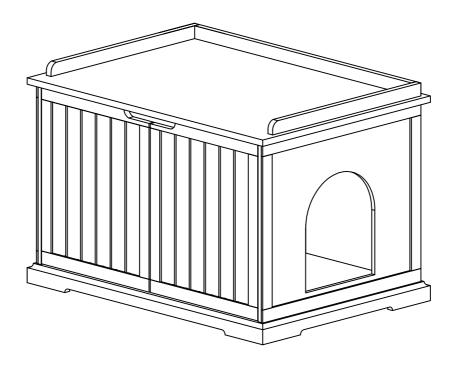

# UNIVERSE HOME INC ASSEMBLY INSTRUCTION CAT HOUSE ITEM#UH5019













## WARNINGS /



- 1. PLEASE READ ALL INSTRUCTIONS CAREFULLY BEFORE STARTING ASSEMBLY.
- 2. DO NOT LET ANY SHARP OBJECTS TOUCH OR RUB THE SURFACE OF THE PRODUCT.
- 3. WHEN ASSEMBLING, DO NOT LET CHILDREN PLAY AROUND THE WORKING AREA.
- 4. PLEASE CONFIRM ALL PARTS ARE CORRECT BEFORE STARTING THE ASSEMBLY PROCESS.
- 5. DO NOT TIGHTEN ALL BOLTS AND SCREWS COMPLETELY UNTIL THE ENTIRE UNIT HAS BEEN ASSEMBLED AND SET UP.











### **ADVISE**

- 1. DO NOT SIT OR STAND ON THIS PRODUCT. IT IS INTENDED FOR PETS ONLY.
- 2. THIS PRODUCT SHOULD BE ASSEMBLED BY AN ADULT.
- 3. PLEASE PUT THE PRODUCT ON A SMOOTH SURFACE AFTER YOU ASSEMBLED IT.
- 4. PLACE ALL PARTS ON A CLEAN AND SMOOTH SURFACE SUCH AS A RUG OR CARPET TO AVOID THE PARTS FROM BEING SCRATCHED.
- 5. THE SCREW OF HINGE ON THE